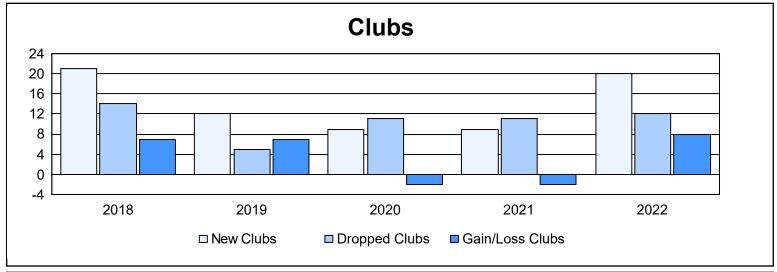

District 322 E

As of June 2022 Cumulative

| Year      | New<br>Clubs | Dropped<br>Clubs | Gain/<br>Loss<br>Clubs | New<br>Members | Charter<br>Members | Reinstate<br>Members | Transfer<br>Members | Total<br>Member<br>Added | Total<br>Members<br>Dropped | Gain/<br>Loss<br>Members |
|-----------|--------------|------------------|------------------------|----------------|--------------------|----------------------|---------------------|--------------------------|-----------------------------|--------------------------|
| 2017-2018 | 21           | 14               | 7                      | 1,224          | 682                | 91                   | 15                  | 2,012                    | 975                         | 1,037                    |
| 2018-2019 | 12           | 5                | 7                      | 459            | 376                | 83                   | 5                   | 923                      | 891                         | 32                       |
| 2019-2020 | 9            | 11               | -2                     | 189            | 243                | 56                   | 5                   | 493                      | 1,028                       | -535                     |
| 2020-2021 | 9            | 11               | -2                     | 453            | 246                | 21                   | 19                  | 739                      | 708                         | 31                       |
| 2021-2022 | 20           | 12               | 8                      | 468            | 457                | 53                   | 10                  | 988                      | 699                         | 289                      |
| Average   | 14           | 11               | 4                      | 559            | 401                | 61                   | 11                  | 1,031                    | 860                         | 171                      |